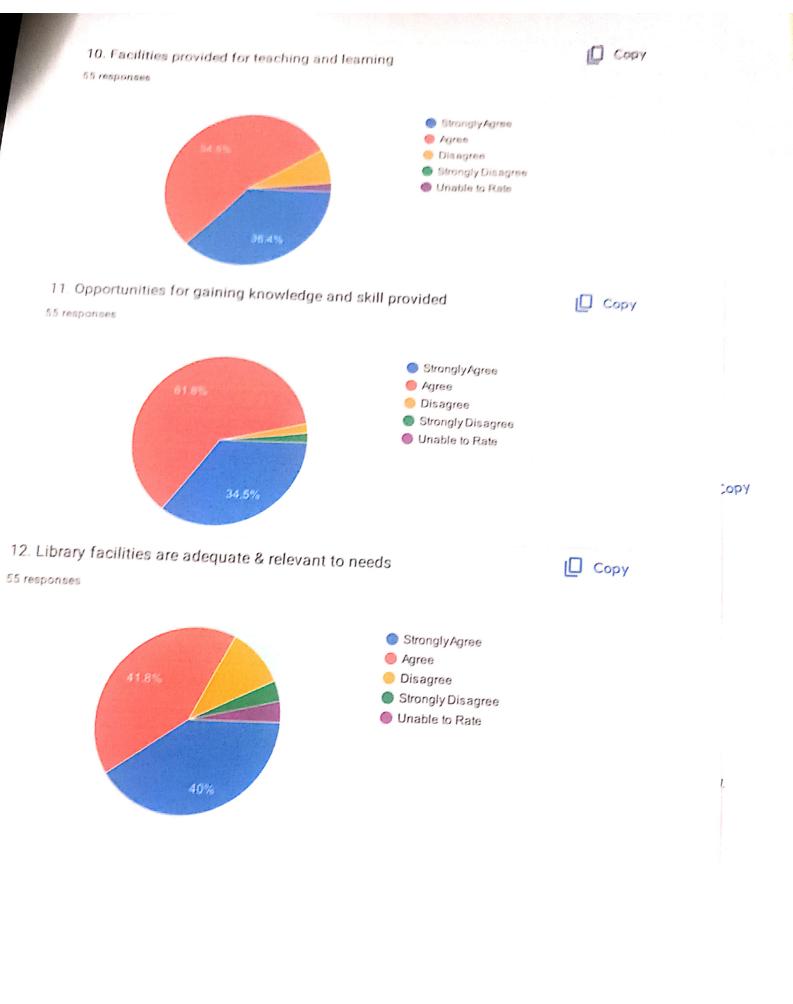

st sem, B.Sc Nursing
 2nd year B.Sc Nursing
 2nd yr bsc nursing
 3rd sem bsc nursing
 1st sem BSc nursing
 1st sem B.Sc Nursing
2 nd Yr Bsc nursing
1St year BSc Nursing
Bsc nursing
1st semester B.S.c
Fy msc
1st yr Bsc nursing
1st sem B Sc Nursing
1st Yr B. B Sc
1st yr msc nursing
2nd year B.sc
```

1st semester B.S.c.nursing 1st year BSc. Nursing 4 yr bsc nursing 1st sem BS.c Nursing 1st yr b. Bs.c 1st Sem B.Sc Nursing 1 semester bsc nursing 2yr b bsc 2nd year B.bsc 1st semester 2nd year bsc nursing □ Copy Academic Year 55 responses 30 22 (40%) 20 9 (16.4%) 10 2 (3.<sup>33</sup>/5.5%) 1 (1.0%), 4%, 4%, 4%, 1.0%, 1.0%, 1.0%, 1.8% 3 (5.5%) 1 (1.8%(1.8%(1.8%), 1 (1.8%(1.4%(1.8%), 1.8%), 1.8%) 2024 25 3r... 2023 2023-24 1st year 2024-25 2023-24 2023\_24 2022-23 2021

### Course details









## 13. Value added education provided





#### 14. Extracurricular and Co-curricular activities provided

Сору

55 responses



### 15. Ambience of mutual respect and empathy provided

□ Сору

55 responses



This content is neither created nor endorsed by Google. - <u>Terms of Service</u> - <u>Privacy Policy</u>

Does this form look suspicious? Report

Google Forms

Dadon