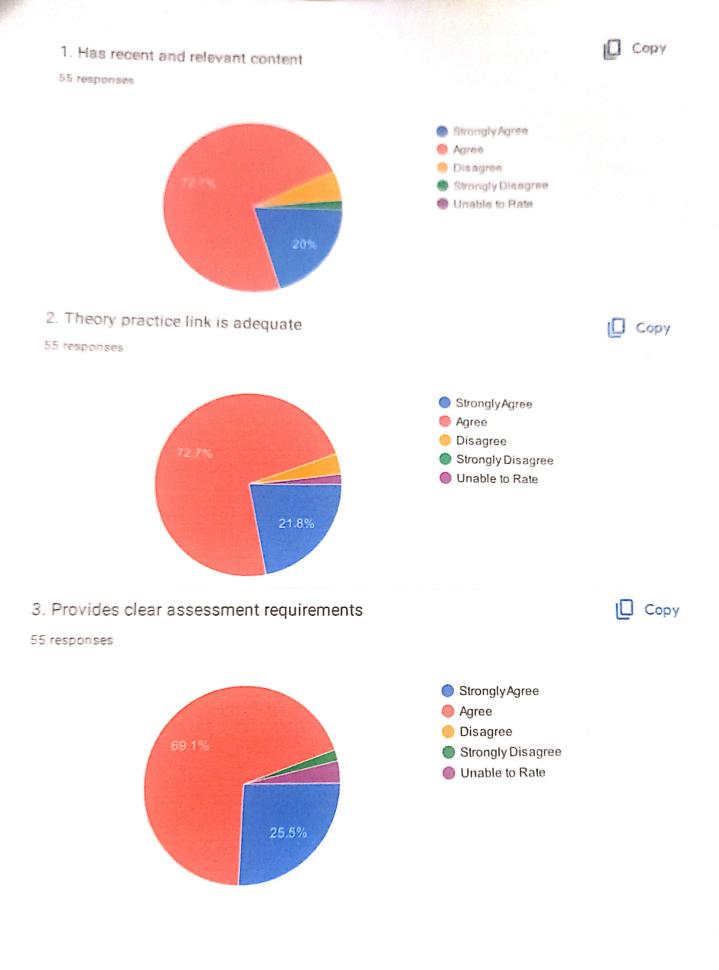

# **Criterion II-Teaching Learning and Evaluation**

2.7.1 – Student satisfaction survey