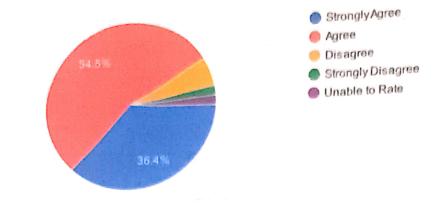

2nd yr bsc nursing
 3rd sem bsc nursing
 1st sem BSc nursing
 1st sem B.Sc Nursing
2 nd Yr Bsc nursing
1St year BSc Nursing
Bsc nursing
1st semester B.S.c
Fy msc
1st yr Bsc nursing
1st sem B Sc Nursing
1st Yr B. B Sc
1st yr msc nursing
2nd year B.sc
```

1st semester B.S.c.nursing 1st year BSc. Nursing 4 yr bsc nursing 1st sem BS.c Nursing 1st yr b. Bs.c 1st Sem B.Sc Nursing 1 semester bsc nursing 2yr b bsc 2nd year B.bsc 1st semester 2nd year bsc nursing □ Copy Academic Year 55 responses 30 22 (40%) 20 9 (16.4%) 10 2 (3.<sup>33</sup>/5.5%) 1 (1.0%), 4%, 4%, 4%, 1.0%, 1.0%, 1.0%, 1.8% 3 (5.5%) 1 (1.8%(1.8%(1.8%), 1 (1.8%(1.4%(1.8%), 1.8%), 1.8%) 2024 25 3r... 2023 2023-24 1st year 2024-25 2023-24 2023\_24 2022-23 2021

### Course details









## 13. Value added education provided





#### 14. Extracurricular and Co-curricular activities provided

Сору

55 responses



### 15. Ambience of mutual respect and empathy provided

□ Сору

55 responses



This content is neither created nor endorsed by Google. - <u>Terms of Service</u> - <u>Privacy Policy</u>

Does this form look suspicious? Report

Google Forms

Dadon