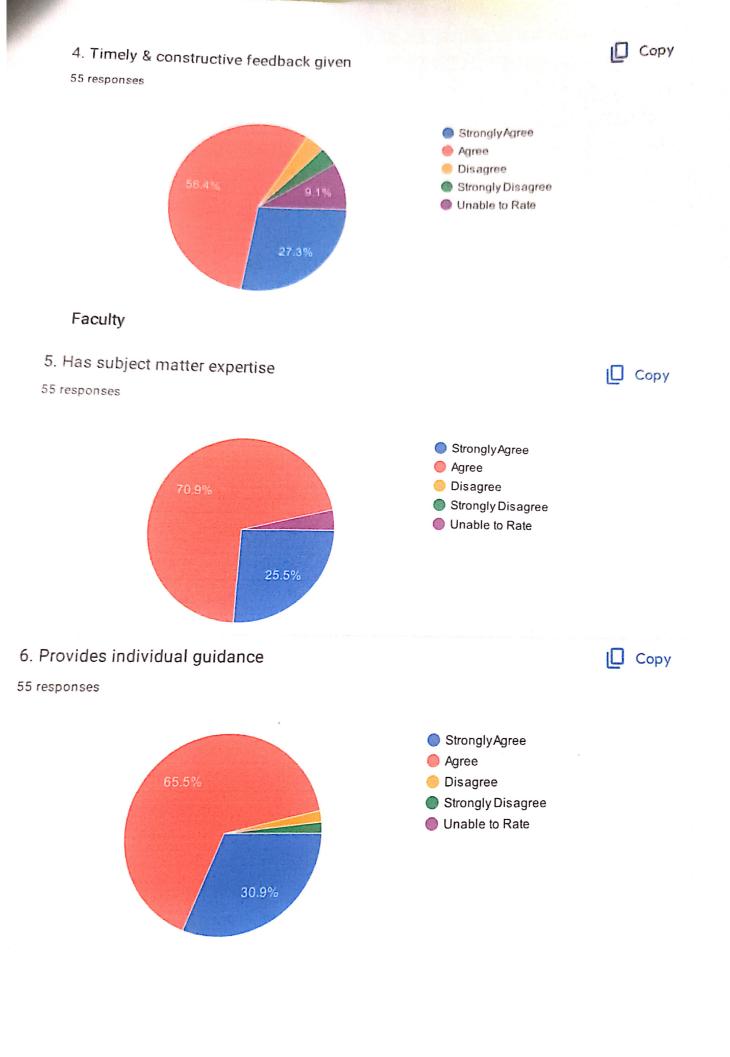

# **Criterion II-Teaching Learning and Evaluation**

2.7.1 – Student satisfaction survey