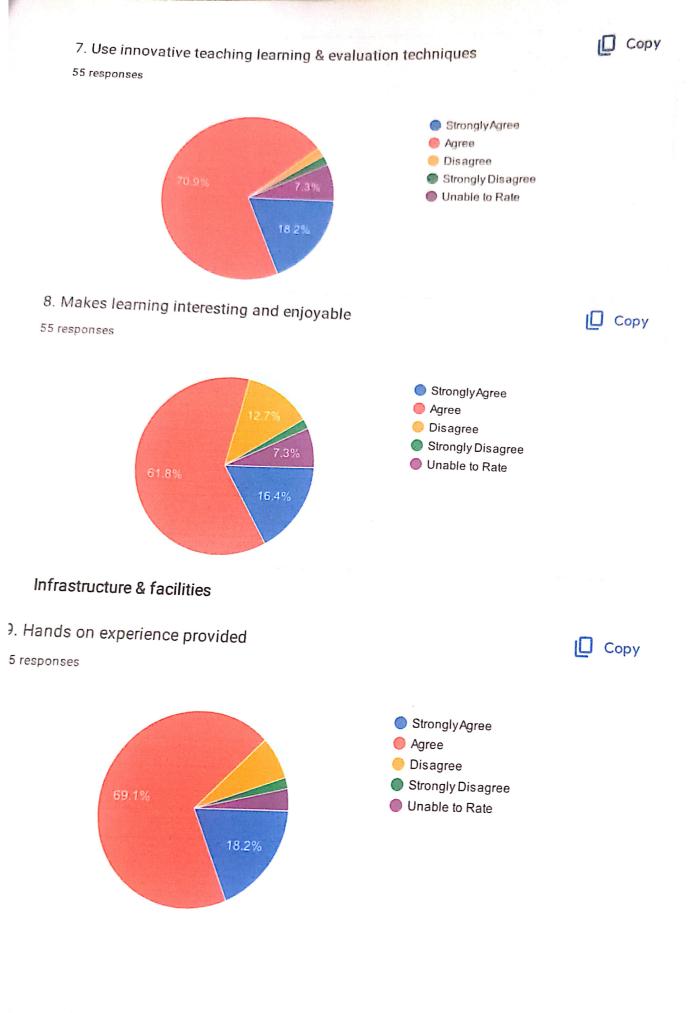

# **Criterion II-Teaching Learning and Evaluation**

2.7.1 – Student satisfaction survey